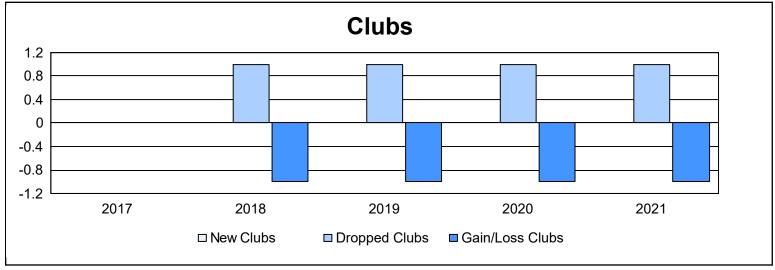

District 40 S As of June 2021 Cumulative

| Year      | New<br>Clubs | Dropped<br>Clubs | Gain/<br>Loss<br>Clubs | New<br>Members | Charter<br>Members | Reinstate<br>Members | Transfer<br>Members | Total<br>Member<br>Added | Total<br>Members<br>Dropped | Gain/<br>Loss<br>Members |
|-----------|--------------|------------------|------------------------|----------------|--------------------|----------------------|---------------------|--------------------------|-----------------------------|--------------------------|
| 2016-2017 | 0            | 0                | 0                      | 80             | 0                  | 5                    | 5                   | 90                       | 79                          | 11                       |
| 2017-2018 | 0            | 1                | -1                     | 45             | 1                  | 0                    | 3                   | 49                       | 90                          | -41                      |
| 2018-2019 | 0            | 1                | -1                     | 35             | 1                  | 3                    | 3                   | 42                       | 100                         | -58                      |
| 2019-2020 | 0            | 1                | -1                     | 37             | 0                  | 7                    | 0                   | 44                       | 53                          | -9                       |
| 2020-2021 | 0            | 1                | -1                     | 19             | 0                  | 1                    | 3                   | 23                       | 49                          | -26                      |
| Average   | 0            | 1                | -1                     | 43             | 0                  | 3                    | 3                   | 50                       | 74                          | -25                      |